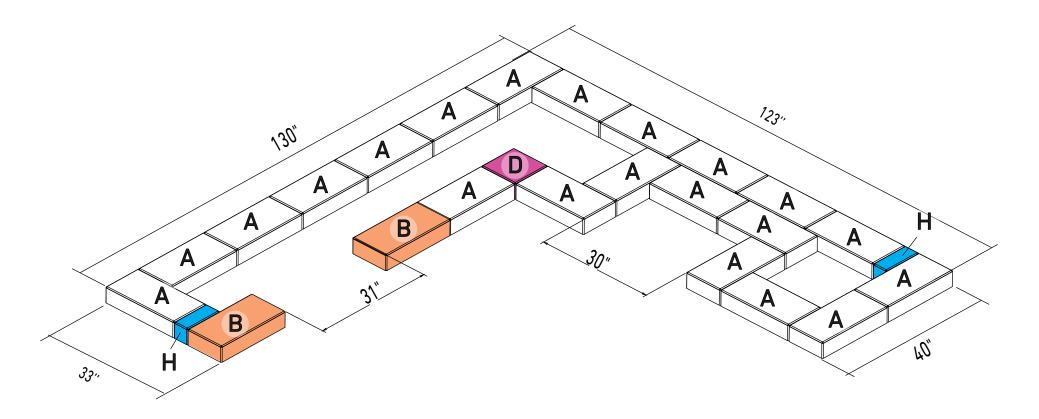

### STEP 6 - ROW 6

#### **INSTRUCTIONS**

- **1.** Layout row according to diagram.
- **2.** Glue block in place. Verify row is square and level. Opening should be consistent.

Rows 4 and 6 are the same pattern