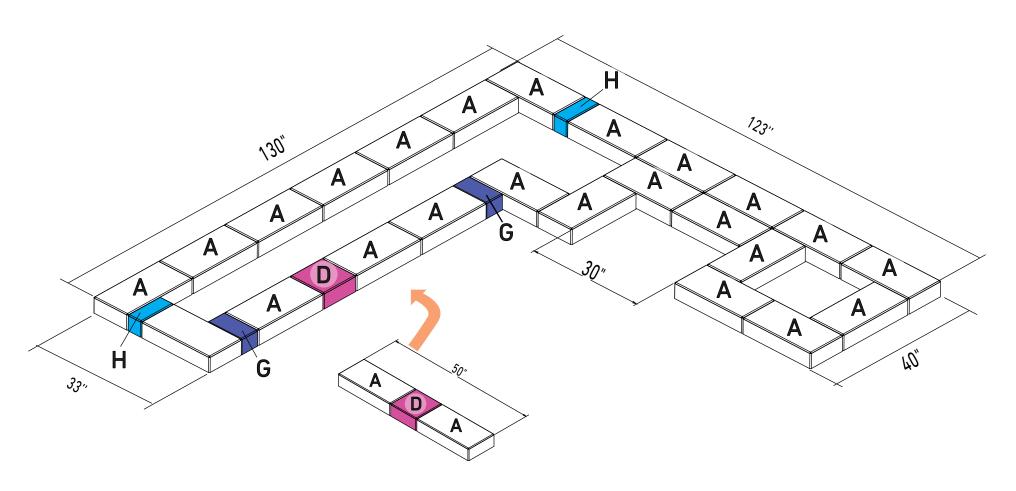

### **STEP 5 - ROW 5**

#### **INSTRUCTIONS**

- **1.** Layout the next row on top of previous row according to pattern shown.
- **2.** Openings are left for storage access.
- **3.** Glue block to prior row after checking that it's level and square. Verify opening sizes.

\*Rows 3, 5, and 7 are the same laying pattern.