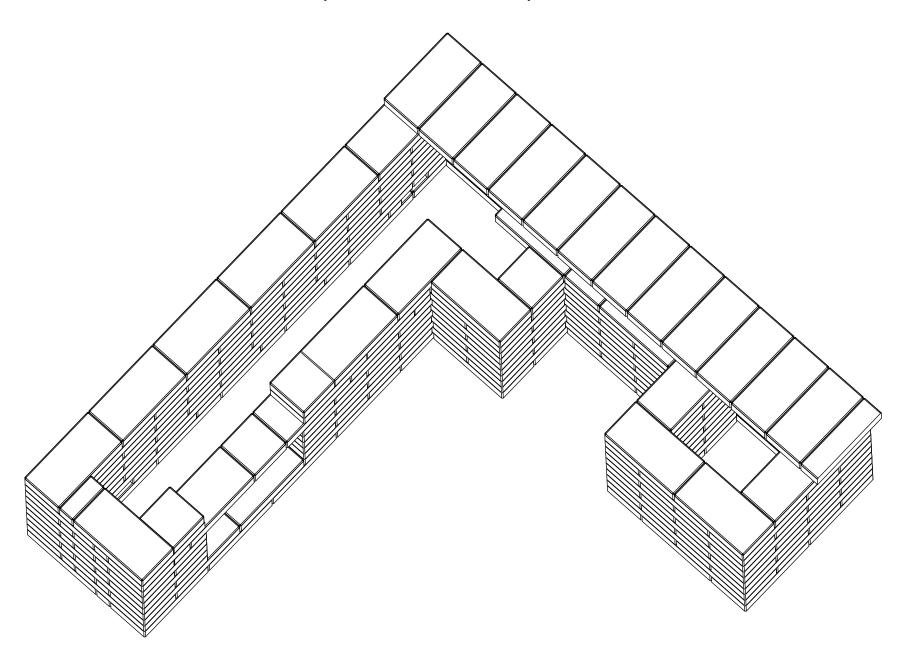

ing to diagram provided. Overhang is 1 3/8" on all sides.
- **2.** Once fitment is verified, remove each piece one by one and apply glue.

The back center piece (behind rrill opening) will need a block set on top of it while it cures as a counter weight.

### **STEP 12 - ROW 12**



- 1. Layout row according to diagram.
- **2.** Glue block to previous row. Make sure row is level and square.



### **STEP 12 - ROW 12**

#### **LEDGE COUNTERTOP**



#### **INSTRUCTIONS**

- **1.** Layout countertop according to diagram provided. Overhang is 1 3/8" on all sides.
- 2. Once fitment is verified, remove each piece one by one and apply glue.

The back center piece (behind grill opening) will need a block set on top of it while it cures as a counter weight.

## COMPLETED UNIT (WITHOUT COUNTERTOP)



### COMPLETED UNIT (TOP VIEW)





BELGARD.COM