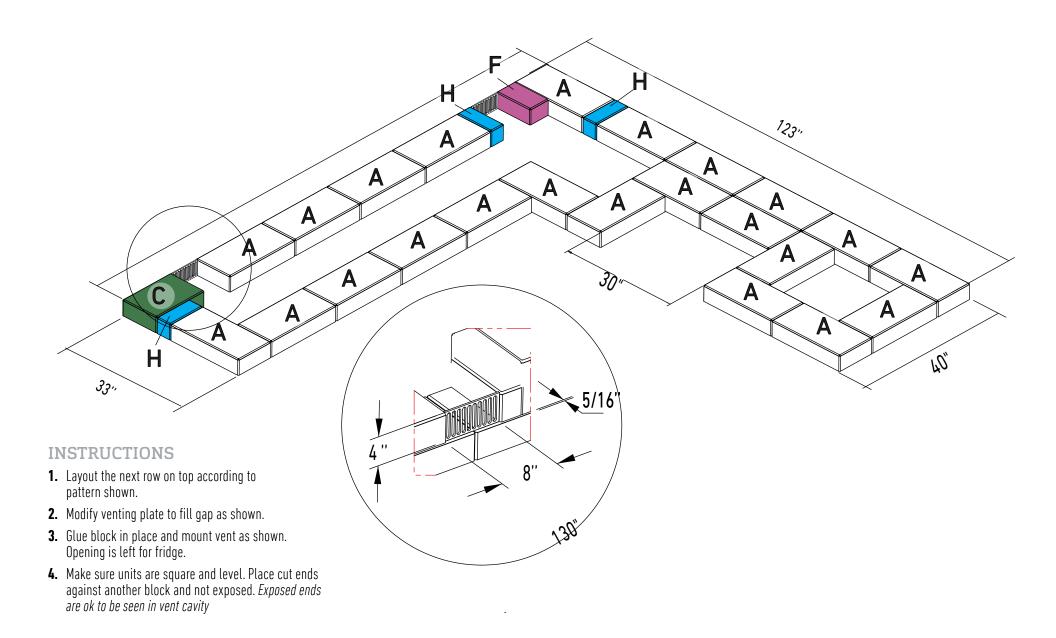

### **STEP 2 - ROW 2**

#### **INSTRUCTIONS**

- **1.** Layout the next row on top of previous row according to pattern shown.
- **2.** Openings are left for storage access.
- **3.** Glue block to prior row after checking that it's level and square. Verify opening sizes.

\*Rows 3, 5, and 7 are the same laying pattern.