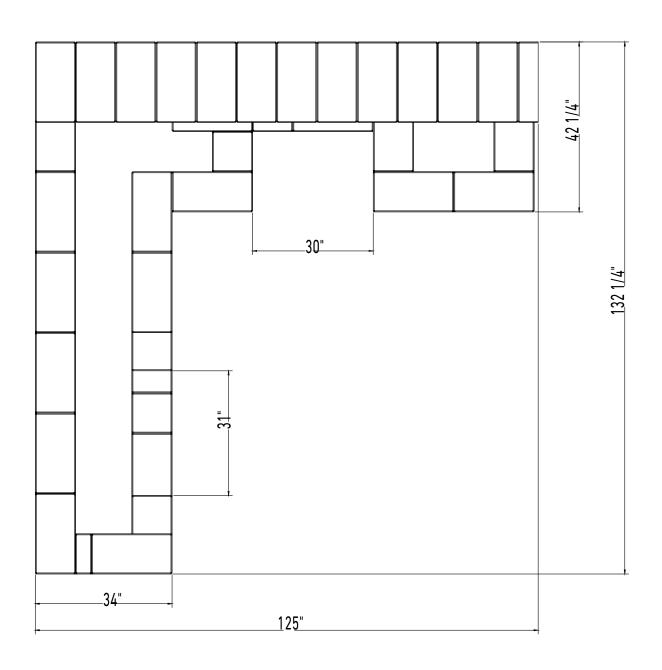

is 1 3/8" on all sides.
- **2.** Once fitment is verified, remove each piece one by one and apply glue.

The back center piece (behind rrill opening) will need a block set on top of it while it cures as a counter weight.

### **STEP 12 - ROW 12**



- 1. Layout row according to diagram.
- **2.** Glue block to previous row. Make sure row is level and square.



### **STEP 12 - ROW 12**

#### **LEDGE COUNTERTOP**



#### **INSTRUCTIONS**

- **1.** Layout countertop according to diagram provided. Overhang is 1 3/8" on all sides.
- 2. Once fitment is verified, remove each piece one by one and apply glue.

The back center piece (behind grill opening) will need a block set on top of it while it cures as a counter weight.

## COMPLETED UNIT (WITHOUT COUNTERTOP)



### COMPLETED UNIT (TOP VIEW)





BELGARD.COM