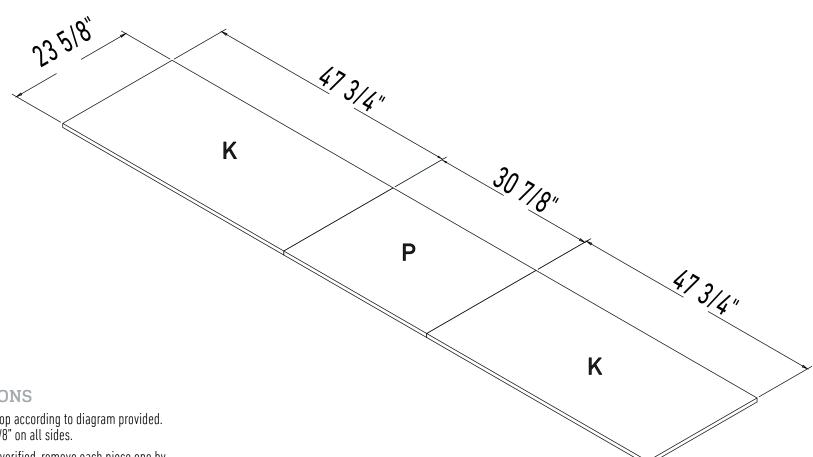

#### **INSTRUCTIONS**

- **1.** Layout countertop according to diagram provided. Overhang is 1 3/8" on all sides.
- **2.** Once fitment is verified, remove each piece one by one and apply glue.

The back center piece (behind rrill opening) will need a block set on top of it while it cures as a counter weight.

#### **INSTRUCTIONS**

- **1.** Layout countertop according to diagram provided. Overhang is 1 3/8" on all sides.
- 2. Once fitment is verified, remove each piece one by one and apply glue.

The back center piece (behind grill opening) will need a block set on top of it while it cures as a counter weight.