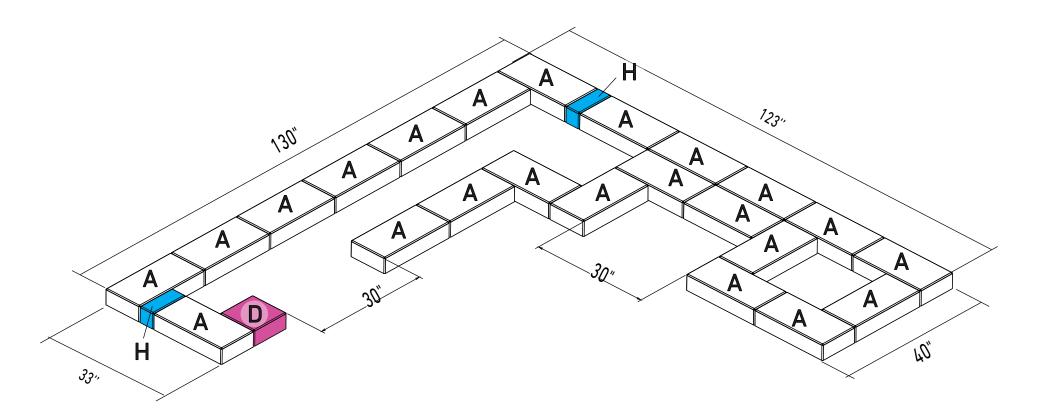

### **STEP 5 - ROW 5**

#### **INSTRUCTIONS**

- **1.** Layout the next row on top of previous row according to pattern shown.
- **2.** Openings are left for storage access.
- **3.** Glue block to prior row after checking that it's level and square. Verify opening sizes.

\*Rows 3, 5, and 7 are the same laying pattern.