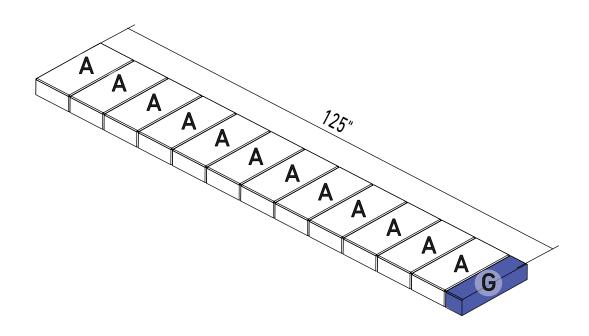

### **STEP 8 - ROW 8**

- 1. Layout row according to diagram.
- **2.** Beam blocks were glued together in step 1. Place beam over opening according to diagram. Make sure row is level and square.