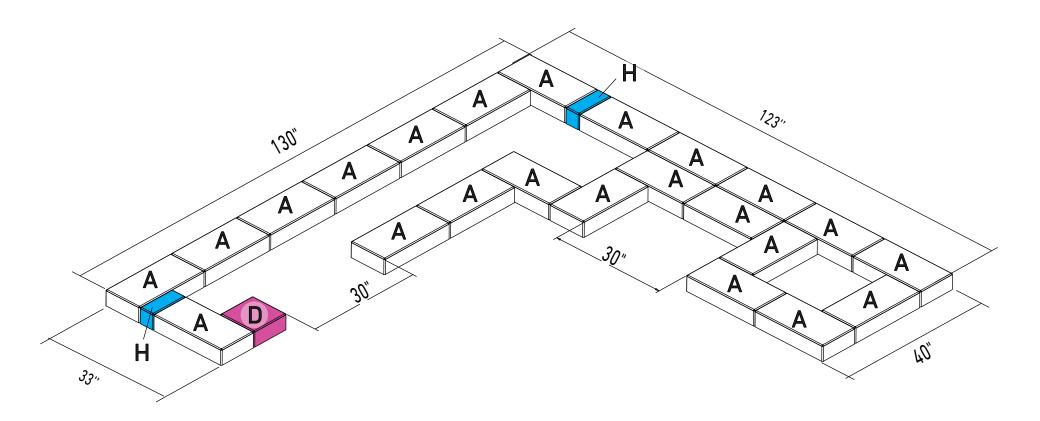

### STEP 1 - ROW 1 BASE

storage.

Opening on right side will be for shelving or additional

BOND BRICKS AT STEP 1 TO INSTALL AT STEP 8

#### **INSTRUCTIONS**

- **1.** Layout the next row on top of previous row according to pattern shown.
- **2.** Openings are left for storage access.
- **3.** Glue block to prior row after checking that it's level and square. Verify opening sizes.

\*Rows 3, 5, and 7 are the same laying pattern.