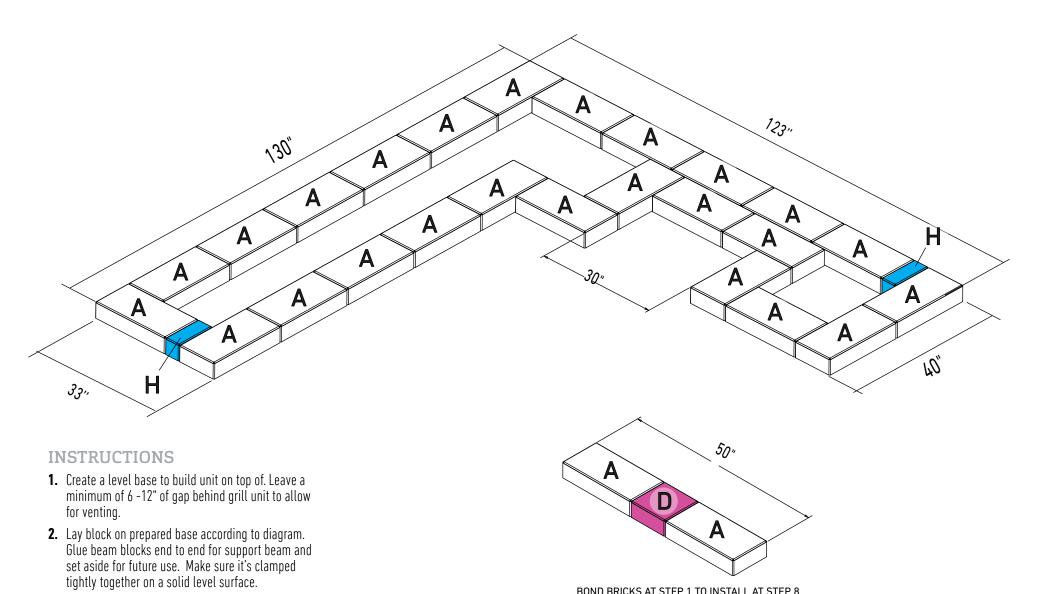

### STEP 1 - ROW 1 BASE

storage.

Opening on right side will be for shelving or additional

BOND BRICKS AT STEP 1 TO INSTALL AT STEP 8