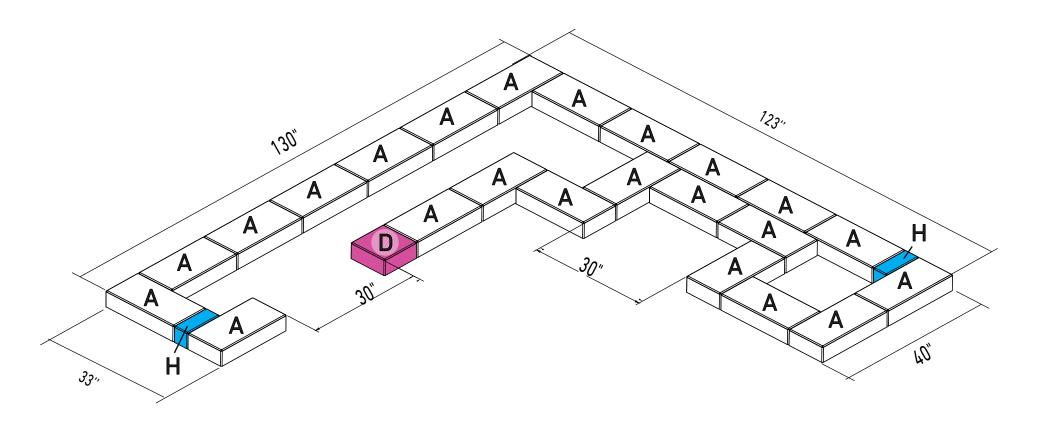

### **STEP 9 - ROW 9**

- 1. Layout row according to diagram.
- **2.** Grill head opening is created in this step. *Please note opening sizes as shown.*