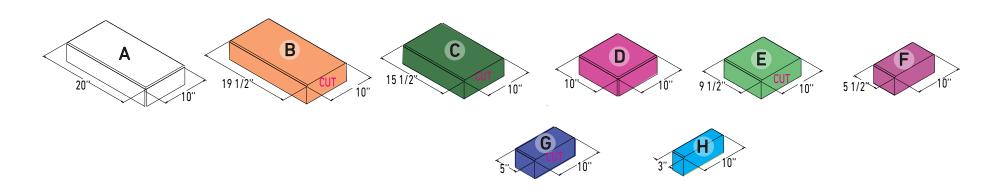

### **BLOCK MATRIX**

|        |   | LENGTH  | WIDTH | THICK | ROW<br>1 | ROW<br>2 | ROW<br>3 | ROW<br>4 | ROW<br>5 | ROW<br>6 | ROW<br>7 | ROW<br>8 | ROW<br>9 | ROW<br>10 | ROW<br>11 | ROW<br>12 | ROW<br>13 | TOTAL |
|--------|---|---------|-------|-------|----------|----------|----------|----------|----------|----------|----------|----------|----------|-----------|-----------|-----------|-----------|-------|
| BRICKS | A | 20"     | 10"   | 4''   | 25       | 23       | 23       | 23       | 23       | 23       | 23       | 24       | 21       | 22        | 12        |           |           | 242   |
|        | В | 19.5"   | 10"   | 4"    |          |          |          |          |          |          |          |          | 2        |           |           |           |           | 2     |
|        | С | 15.5"   | 10"   | 4"    |          | 1        |          |          |          |          |          |          |          |           |           |           |           | 1     |
|        | D | 10"     | 10"   | 4"    |          |          | 1        | 1        | 1        | 1        | 1        | 1        | 1        | 2         |           |           |           | 9     |
|        | E | 9.5"    | 10"   | 4"    |          |          |          |          |          |          |          |          |          | 2         |           |           |           | 2     |
|        | F | 5.5"    | 10"   | 4"    |          | 1        |          |          |          |          |          |          |          |           |           |           |           | 1     |
|        | G | 5"      | 10"   | 4"    |          |          |          |          |          |          |          | 2        |          |           | 1         |           |           | 3     |
|        | Н | 3"      | 10"   | 4"    | 2        | 3        | 2        | 2        | 2        | 2        | 2        | 2        | 2        | 2         |           |           |           | 21    |
| CAPS   | K | 47.75"  |       | 0.75" |          |          |          |          |          |          |          |          |          |           |           | 2         | 2         | 4     |
|        | L | 35.75"  |       | 0.75" |          |          |          |          |          |          |          |          |          |           |           | 1         |           | 1     |
|        | М | 35.75"  |       | 0.75" |          |          |          |          |          |          |          |          |          |           |           | 1         |           | 1     |
|        | N | 35.75"  |       | 0.75" |          |          |          |          |          |          |          |          |          |           |           | 1         |           | 1     |
|        | P | 32.375" |       | 0.75" |          |          |          |          |          |          |          |          |          |           |           |           | 1         | 1     |
|        | R | 31"     |       | 0.75" |          |          |          |          |          |          |          |          |          |           |           | 1         |           | 1     |
|        | S | 30.375" |       | 0.75" |          |          |          |          |          |          |          |          |          |           |           | 1         |           | 1     |