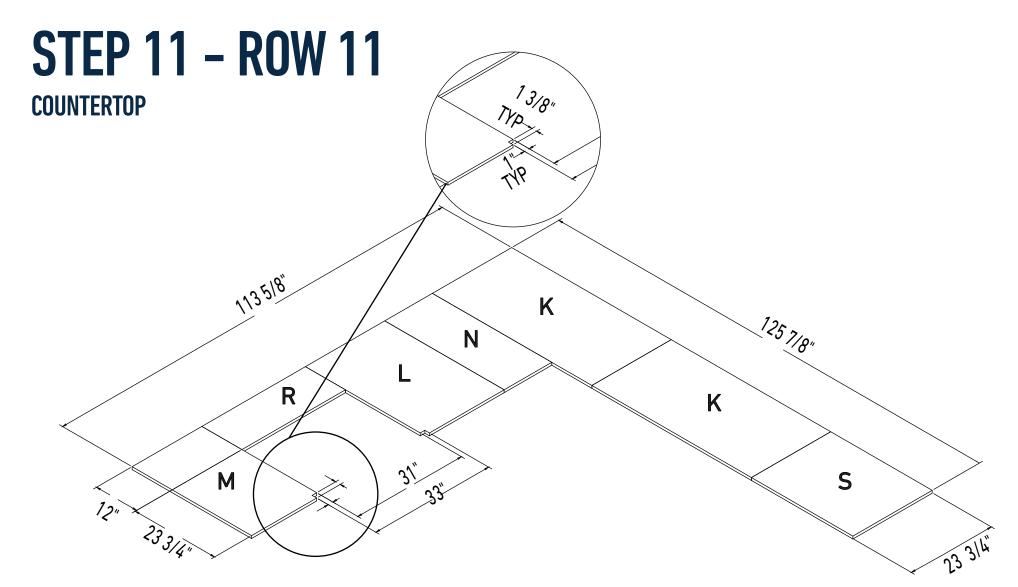

#### **INSTRUCTIONS**

- **1.** Layout countertop according to diagram provided. Overhang is 1 3/8" on all sides.
- **2.** Once fitment is verified, remove each piece one by one and apply glue.

The back center piece (behind rrill opening) will need a block set on top of it while it cures as a counter weight.