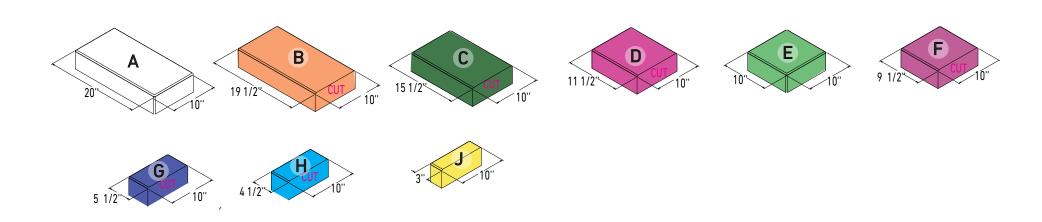

## **BLOCK MATRIX**

|        |   | LENGTH | WIDTH | THICK | ROW 1 | ROW 2 | ROW 3 | ROW 4 | ROW 5 | ROW 6 | ROW 7 | ROW 8 | ROW 9 | <b>ROW 10</b> | <b>ROW 11</b> | TOTAL |
|--------|---|--------|-------|-------|-------|-------|-------|-------|-------|-------|-------|-------|-------|---------------|---------------|-------|
| BRICKS | Α | 20"    | 10"   | 4"    | 8     | 5     | 6     | 6     | 6     | 6     | 6     | 7     | 5     | 5             |               | 60    |
|        | В | 19.5"  | 10"   | 4"    |       |       |       |       |       |       |       |       | 1     | 1             |               | 2     |
|        | С | 15.5"  | 10"   | 4"    |       | 1     |       |       |       |       |       | 1     |       |               |               | 2     |
|        | D | 11.5"  | 10"   | 4"    |       | 2     |       |       |       |       |       |       |       |               |               | 2     |
|        | E | 10"    | 10"   | 4"    |       |       | 1     | 1     | 1     | 1     | 1     |       |       |               |               | 5     |
|        | F | 9.5"   | 10"   | 4"    |       |       |       |       |       |       |       |       | 1     | 1             |               | 2     |
|        | G | 5.5"   | 10"   | 4"    |       | 1     |       |       |       |       |       |       |       |               |               | 1     |
|        | Н | 4.5"   | 10"   | 4"    |       |       |       |       |       |       |       | 1     |       |               |               | 1     |
|        | J | 3"     | 10"   | 4"    | 2     | 2     | 2     | 2     | 2     | 2     | 2     | 2     | 2     | 2             |               | 20    |
| CAPS   | K | 35.75" |       | 0.75" |       |       |       |       |       |       |       |       |       |               | 2             | 2     |
|        | L | 31"    |       | 0.75" |       |       |       |       |       |       |       |       |       |               | 1             | 1     |