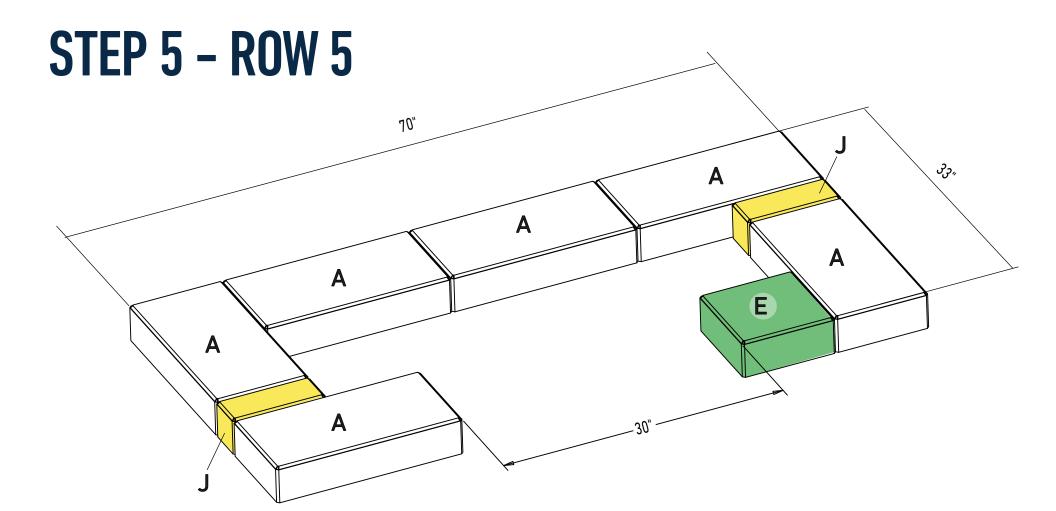

\*Rows 3, 5, and 7 are the same laying pattern.

- **1.** Layout row according to diagram.
- **2.** Glue block in place. Verify row is square and level. Opening should be a consistent 30".

Rows 4 and 6 are the same pattern.