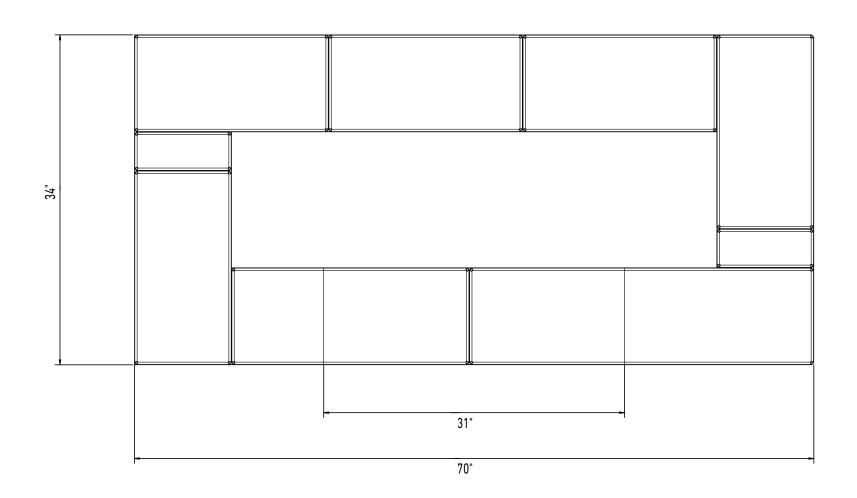

## **STEP 11 - ROW 11**

**COUNTERTOP** 

#### **INSTRUCTIONS**

**1.** Layout countertop according to diagram provided. Overhang is 1 3/8" on all sides.

DO NOT glue units yet. Make sure grill fits properly with opening provided.

2. Once fitment is verified, remove each piece one by one and apply glue.

The back center piece (behind rrill opening) will need a block set on top of it while it cures as a counter weight.

TYPICAL COUNTERTOP CUTOUT

K