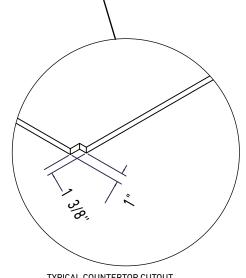

#### **INSTRUCTIONS**

**1.** Layout countertop according to diagram provided. Overhang is 1 3/8" on all sides.

DO NOT glue units yet. Make sure grill fits properly with opening provided.

2. Once fitment is verified, remove each piece one by one and apply glue.

The back center piece (behind rrill opening) will need a block set on top of it while it cures as a counter weight.

TYPICAL COUNTERTOP CUTOUT

K