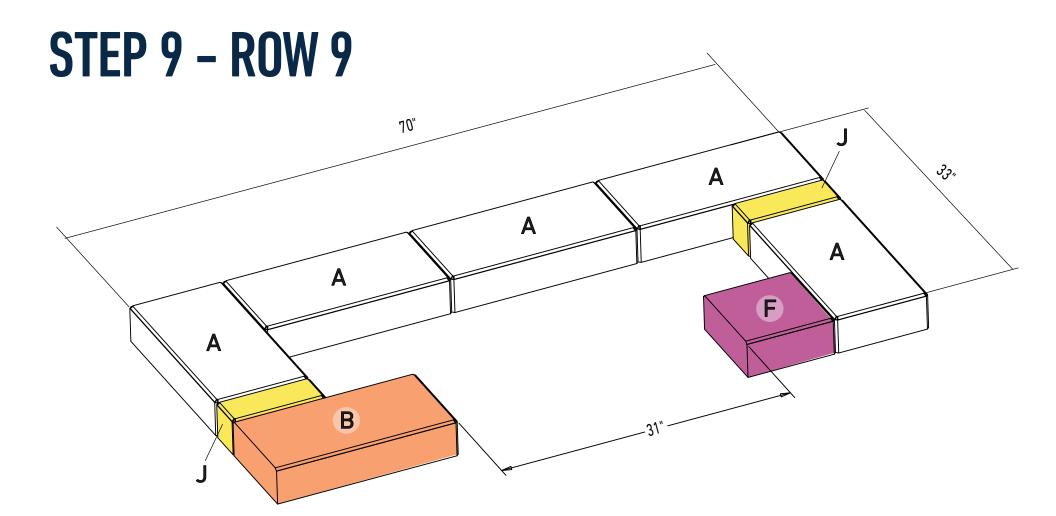

ern.



- **1.** Layout the next row on top of previous row according to pattern shown.
- **2.** An opening is left for storage access in future steps.
- **3.** Glue block to prior row after checking that it's level and square. Verify opening sizes.

\*Rows 3, 5, and 7 are the same laying pattern.



- **1.** Layout row according to diagram.
- **2.** Glue block in place. Verify row is square and level. Opening should be a consistent 30".

Rows 4 and 6 are the same pattern.



- **1.** Layout the next row on top of previous row according to pattern shown.
- **2.** An opening is left for storage access in future steps.
- **3.** Glue block to prior row after checking that it's level and square. Verify opening sizes.

\*Rows 3, 5, and 7 are the same laying pattern.

## **STEP 8 - ROW 8**







- **1.** Layout row according to diagram.
- **2.** Grill head opening is created in this step. *Please note opening size as shown.*

## **STEP 10 - ROW 10**



## **INSTRUCTIONS**

- 1. Layout row according to diagram.
- **2.** Glue block to previous row. Make sure row is level and square.



## **STEP 11 - ROW 11**

**COUNTERTOP** 



#### **INSTRUCTIONS**

**1.** Layout countertop according to diagram provided. Overhang is 1 3/8" on all sides.

DO NOT glue units yet. Make sure grill fits properly with opening provided.

2. Once fitment is verified, remove each piece one by one and apply glue.

The back center piece (behind rrill opening) will need a block set on top of it while it cures as a counter weight.



TYPICAL COUNTERTOP CUTOUT

K

## COMPLETED UNIT (WITHOUT COUNTERTOP)



## C