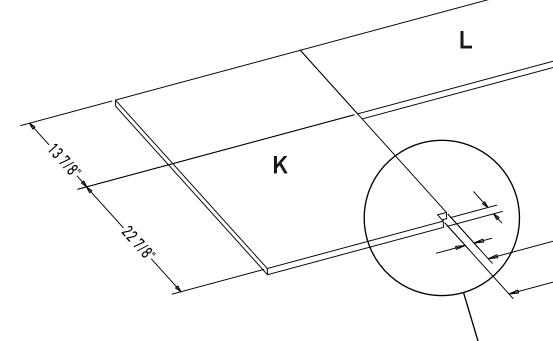

## **STEP 11 - ROW 11**

**COUNTERTOP** 

#### **INSTRUCTIONS**

**1.** Layout countertop according to diagram provided. Overhang is 1 3/8" on all sides.

DO NOT glue units yet. Make sure grill fits properly with opening provided.

2. Once fitment is verified, remove each piece one by one and apply glue.

The back center piece (behind rrill opening) will need a block set on top of it while it cures as a counter weight.

TYPICAL COUNTERTOP CUTOUT

K