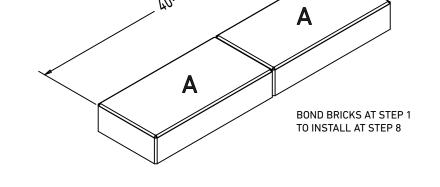

# STEP 1 - ROW 1 BASE

#### **INSTRUCTIONS**

**1.** Create a level base to build unit on top of. Leave a minimum of 6 -12" of gap behind grill unit to allow for venting.

A

- **2.** Lay block on prepared base according to diagram.
- **3.** Glue two blocks end to end and set aside for future use. Make sure it's on a solid, level surface.