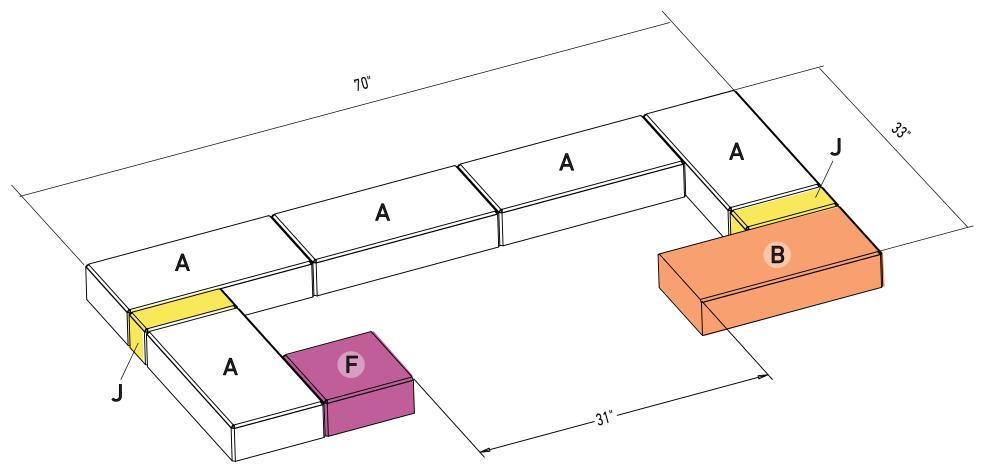

# STEP 1 - ROW 1 BASE

#### **INSTRUCTIONS**

**1.** Create a level base to build unit on top of. Leave a minimum of 6 -12" of gap behind grill unit to allow for venting.

A

- **2.** Lay block on prepared base according to diagram.
- **3.** Glue two blocks end to end and set aside for future use. Make sure it's on a solid, level surface.