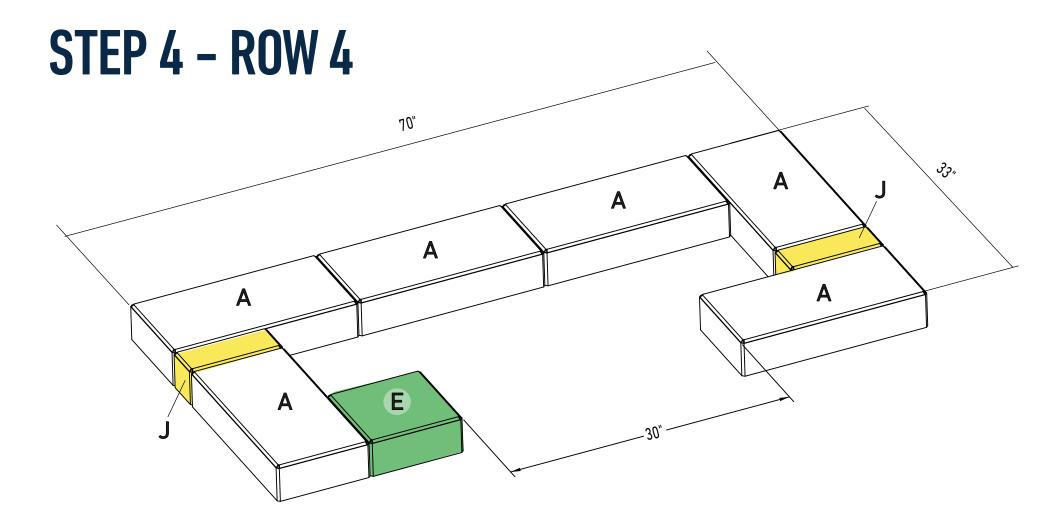

\*Rows 3, 5, and 7 are the same laying pattern.

- **1.** Layout row according to diagram.
- **2.** Glue block in place. Verify row is square and level. Opening should be a consistent 30".

Rows 4 and 6 are the same pattern.