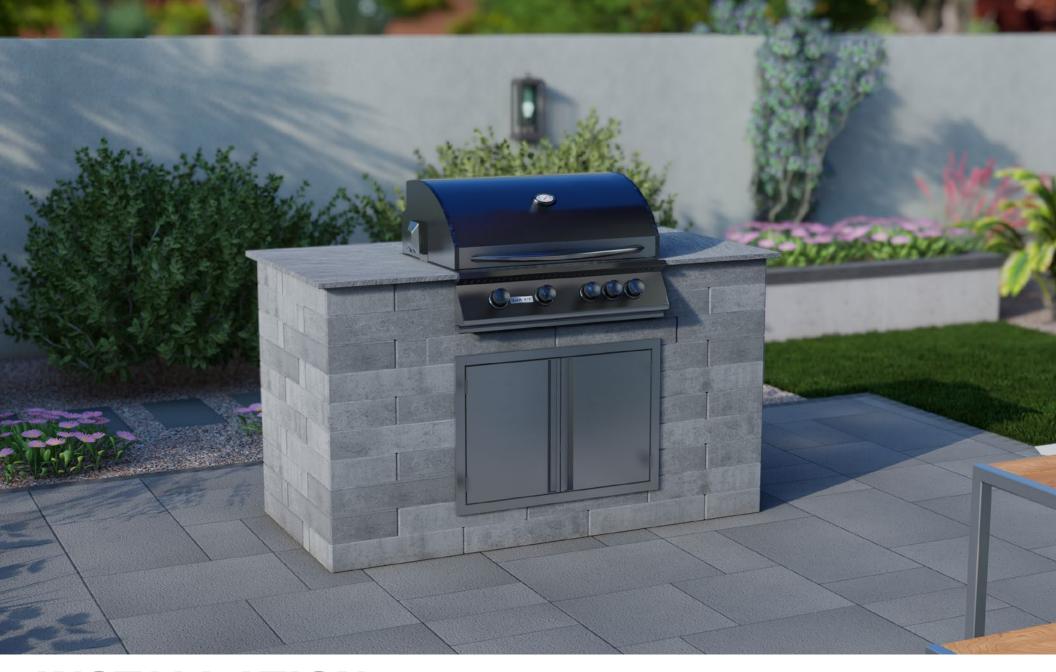

## INSTALLATION GUIDE



## **BLOCK MATRIX**

|        |   | LENGTH | WIDTH | THICK | ROW 1 | ROW 2 | ROW 3 | ROW 4 | ROW 5 | ROW 6 | ROW 7 | ROW 8 | ROW 9 | <b>ROW 10</b> | <b>ROW 11</b> | TOTAL |
|--------|---|--------|-------|-------|-------|-------|-------|-------|-------|-------|-------|-------|-------|---------------|---------------|-------|
| BRICKS | Α | 20"    | 10"   | 4"    | 8     | 5     | 6     | 6     | 6     | 6     | 6     | 7     | 5     | 5             |               | 60    |
|        | В | 19.5"  | 10"   | 4"    |       |       |       |       |       |       |       |       | 1     | 1             |               | 2     |
|        | С | 15.5"  | 10"   | 4"    |       | 1     |       |       |       |       |       | 1     |       |               |               |