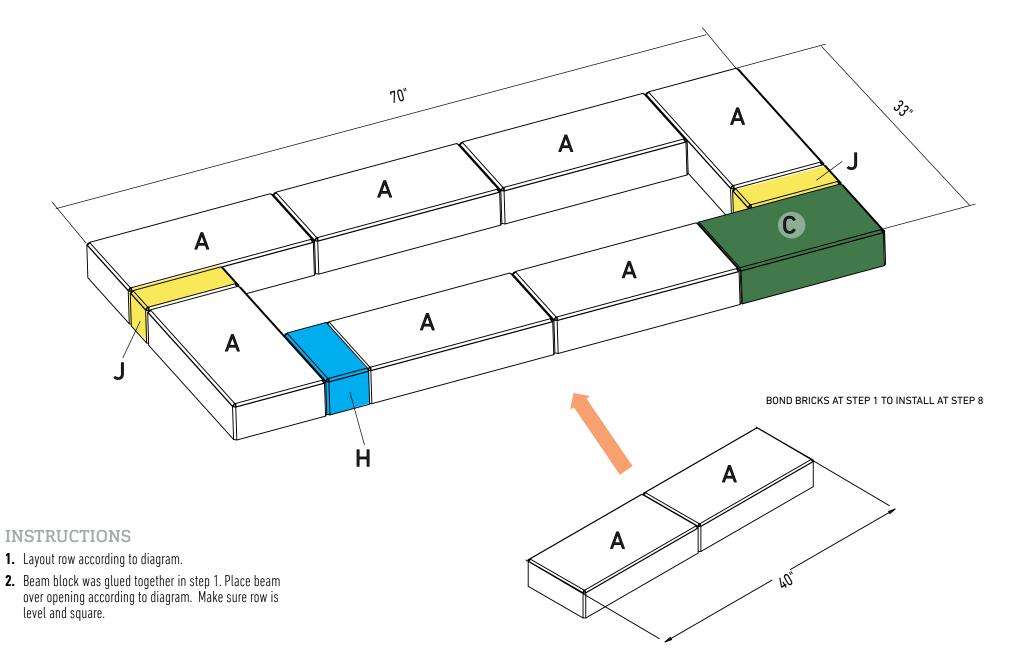

\*Rows 3, 5, and 7 are the same laying pattern.

## **STEP 8 - ROW 8**

- **1.** Layout row according to diagram.
- **2.** Grill head opening is created in this step. *Please note opening size as shown.*