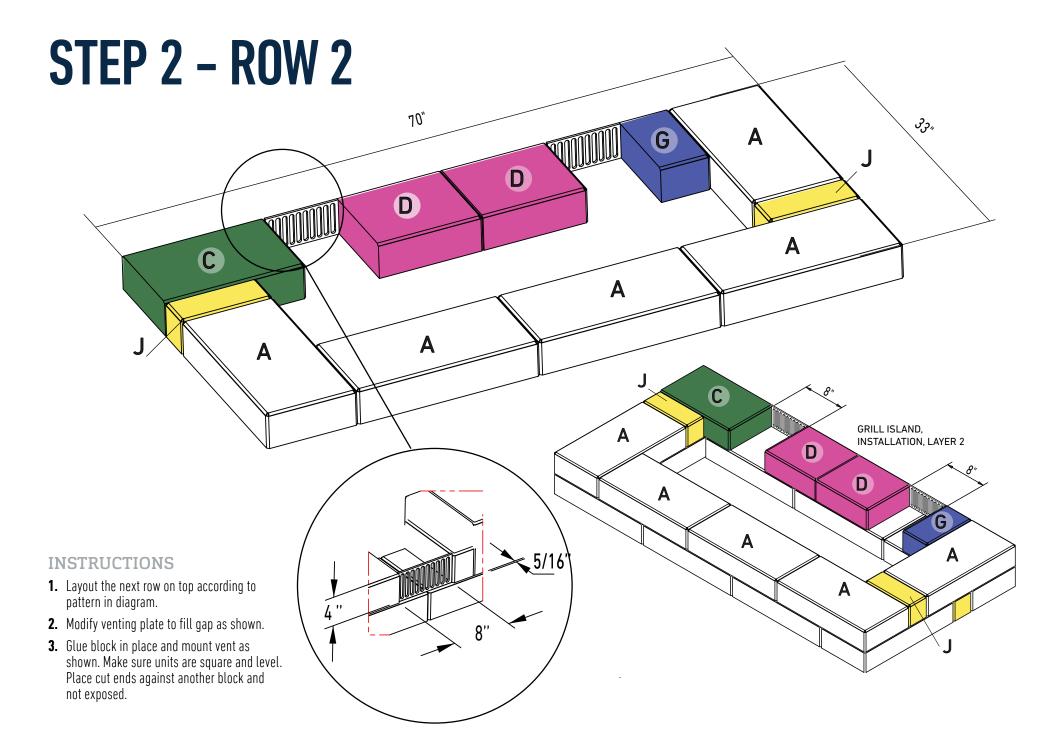

پرو<del>ن</del>

- **1.** Layout the next row on top of previous row according to pattern shown.
- **2.** An opening is left for storage access in future steps.
- **3.** Glue block to prior row after checking that it's level and square. Verify opening sizes.

\*Rows 3, 5, and 7 are the same laying pattern.

- 1. Layout row according to diagram.
- **2.** Glue block in place. Verify row is square and level. Opening should be a consistent 30".

Rows 4 and 6 are the same pattern.

- **1.** Layout the next row on top of previous row according to pattern shown.
- **2.** An opening is left for storage access in future steps.
- **3.** Glue block to prior row after checking that it's level and square. Verify opening sizes.